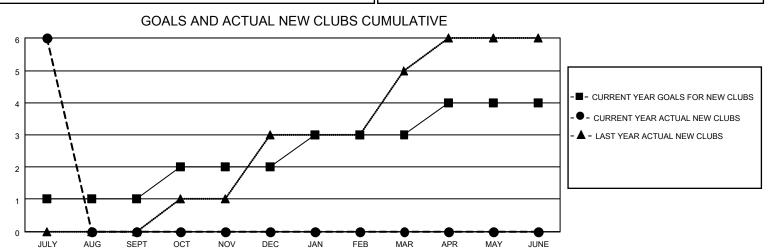

## District 306 B2

| Clubs         |               |             |               | Members               |                        |                         |                                                    |  |  |
|---------------|---------------|-------------|---------------|-----------------------|------------------------|-------------------------|----------------------------------------------------|--|--|
|               | RESULTS FOR   | R 2021-2022 |               | RESULTS FOR 2021-2022 |                        |                         |                                                    |  |  |
| QUARTER       | NEW CLUB GOAL | NEW CLUBS   | DROPPED CLUBS | QUARTER MEME          | BER GROWTH NET<br>GOAL | MEMBER GROWTH<br>ACTUAL | DROPPED<br>MEMBERS ACTUAL<br>(including transfers) |  |  |
| JULY/AUG/SEPT | 1             | 6           | 0             | JULY/AUG/SEPT         | 10                     | 163                     | 47                                                 |  |  |
| OCT/NOV/DEC   | 1             | 0           | 0             | OCT/NOV/DEC           | 20                     | 0                       | 0                                                  |  |  |
| JAN/FEB/MAR   | 1             | 0           | 0             | JAN/FEB/MAR           | 30                     | 0                       | 0                                                  |  |  |
| APR/MAY/JUNE  | 1             | 0           | 0             | APR/MAY/JUNE          | 50                     | 0                       | 0                                                  |  |  |