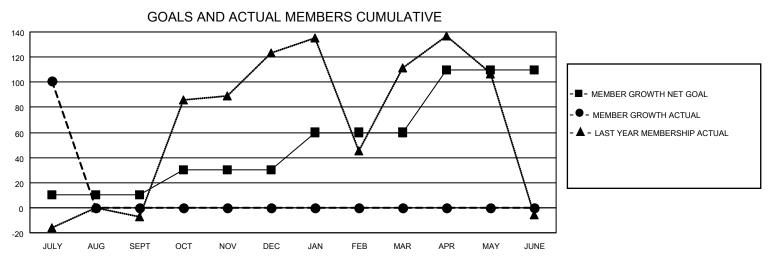

## District 306 B2

| Clubs         |               |             |               | Members               |                        |                         |                                                    |  |  |
|---------------|---------------|-------------|---------------|-----------------------|------------------------|-------------------------|----------------------------------------------------|--|--|
|               | RESULTS FOR   | R 2021-2022 |               | RESULTS FOR 2021-2022 |                        |                         |                                                    |  |  |
| QUARTER       | NEW CLUB GOAL | NEW CLUBS   | DROPPED CLUBS | QUARTER MEME          | BER GROWTH NET<br>GOAL | MEMBER GROWTH<br>ACTUAL | DROPPED<br>MEMBERS ACTUAL<br>(including transfers) |  |  |
| JULY/AUG/SEPT | 1             | 6           | 0             | JULY/AUG/SEPT         | 10                     | 163                     | 47                                                 |  |  |
| OCT/NOV/DEC   | 1             | 0           | 0             | OCT/NOV/DEC           | 20                     | 0                       | 0                                                  |  |  |
| JAN/FEB/MAR   | 1             | 0           | 0             | JAN/FEB/MAR           | 30                     | 0                       | 0                                                  |  |  |
| APR/MAY/JUNE  | 1             | 0           | 0             | APR/MAY/JUNE          | 50                     | 0                       | 0                                                  |  |  |